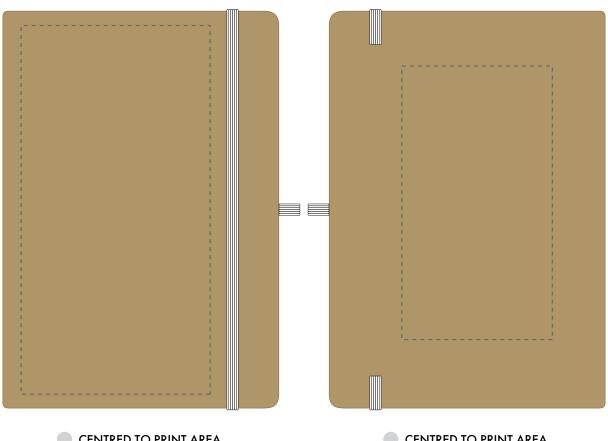

## **PANTONE REFERENCE(S)**

- Colour 1
- Colour 3

Due to the nature of the product the print position may vary by 2 - 3 mm

ARTWORK SCALE 50%

- **CENTRED TO PRINT AREA**
- **CENTRED TO NOTEBOOK**

- **CENTRED TO PRINT AREA**
- **CENTRED TO NOTEBOOK**

The dashed line is to demonstrate print area and will not appear on your printed item

| ARTWORK SCALE 100%<br>Max print area: 195mm x 100mm |        | ARTWORK SCALE 100%<br>Max print area: 80mm x 145mm |
|-----------------------------------------------------|--------|----------------------------------------------------|
|                                                     |        | <br>                                               |
| 1<br>1<br>1<br>1                                    | <br>   | <br>                                               |
|                                                     | <br>   | 1<br>1<br>1<br>1<br>1                              |
|                                                     | <br>   | 1<br>1<br>1<br>1                                   |
| 1<br>1<br>1<br>1                                    | !<br>! | 1<br>1<br>1                                        |
|                                                     | <br>   | 1<br>1<br>1<br>1                                   |
| <br>                                                | <br>   | 1<br>1<br>1<br>1                                   |
| 1<br>1<br>1<br>1<br>1                               |        |                                                    |
| 1<br>1<br>1<br>1<br>1                               |        | <br>                                               |
| 1<br>1<br>1<br>1                                    | <br>   | 1<br>1<br>1<br>1<br>1                              |
| 1<br>1<br>1                                         | <br>   | 1<br>1<br>1<br>1                                   |
| <br>                                                | <br>   | 1<br>1<br>1<br>1                                   |
| 1<br>1<br>1<br>1<br>1                               |        |                                                    |
| 1<br>1<br>1<br>1<br>1                               |        | <br>                                               |
| 1<br>1<br>1<br>1                                    | <br>   |                                                    |
| 1<br>1<br>1                                         | <br>   |                                                    |
|                                                     |        |                                                    |
| <br>                                                |        |                                                    |
| 1<br>1<br>1<br>1<br>1                               |        |                                                    |
| 1                                                   | j      |                                                    |
|                                                     |        |                                                    |